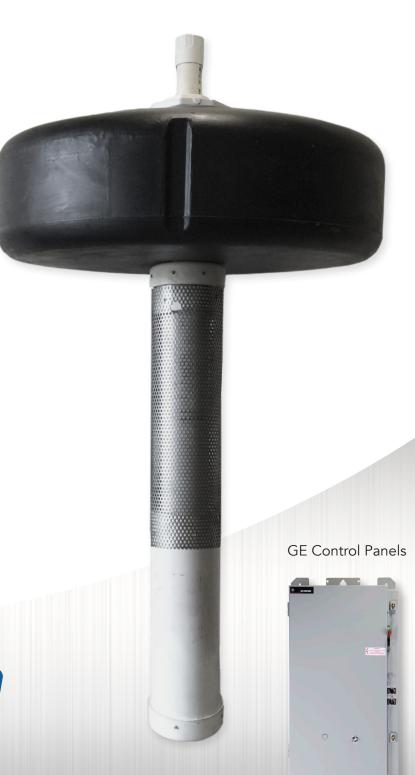

## **FLOATING PUMP STATION**

Simple. Portable.

## ROCK QUARRY, MINING, & RETENTION POND APPLICATIONS

Seal Flush Water
Wash Down Stations
Water Transfer
Irrigation Supply Water
Cooling Water Supply

- Low Volume High Head & High Volume Low Head Designs available
- 5hp to 15hp Assemblies In Stock, Larger Units Available
- Single Phase and Three Phase Options
- Clean Water Intake Design with Internal Flow Sleeve for Cooling & Long Life
- Multiple Discharge Configurations, above and below water surface options
- Removable waterproof plug on power lead for ease of installation, transport & maintenance