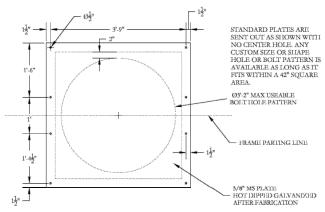

**Galvanized Press** 

Lock Decking and plate for pump. Entire unit is hot dipped galvanized for long service. The base unit has 9950# of flotation. Walkways and other accessories are also available. Ships preassembled. The frame is made from 4" x 7.25 channel and hot dipped galvanized after fabrication. The handrail is 2" galvanized pipe fit together with Hollaender aluminum/ magnesium fittings. The center 3/8" x 4' x 4' plate is bolted to the frame. The plate is galvanized but has no hole so the customer can cut the correct hole for the pumps being used or send us your hole pattern drawing and we will cut holes to your specs at no additional charge. Call for complete details and pricing.