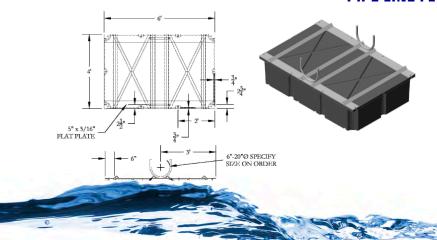

## VERTICAL TURBINE PUMPS AND FLOATING PLATFORMS

Nashville Pump & Power 12' x 12' and 16' x 16' vertical pump docks can support 200-500 HP pumps for agriculture, water and waste water applications. The 2 sections of this rugged steel platform can be easily bolted together on site. Comes complete with floats,

**Galvanized Press** 

Lock Decking and plate for pump. Entire unit is hot dipped galvanized for long service. The base unit has 9950# of flotation. Walkways and other accessories are also available. Ships preassembled. The frame is made from 4" x 7.25 channel and hot dipped galvanized after fabrication. The handrail is 2" galvanized pipe fit together with Hollaender aluminum/ magnesium fittings. The center 3/8" x 4' x 4' plate is bolted to the frame. The plate is galvanized but has no hole so the customer can cut the correct hole for the pumps being used or send us your hole pattern drawing and we will cut holes to your specs at no additional charge. Call for complete details and pricing.