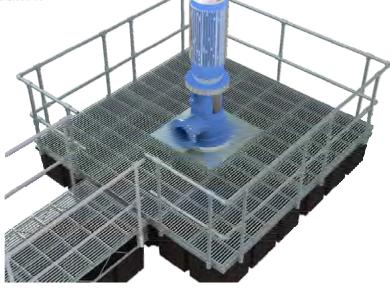

## VERTICAL TURBINE PUMPS AND FLOATING PLATFORMS

Pipe line float carrying 18" pipe from pump

Large vertical pump with walkway.

3 pumps on 3 floating platforms attached together.

Nashville Pump & Power pipe line float can be made to accommodate most size pipes. It is a simple, effective way to support a pipe from your pump to land. The frame is hot dipped galvanized after fabrication, frame bolts directly to a float.

## VERTICAL TURBINE PUMPS AND FLOATING PLATFORMS

Nashville Pump & Power 12' x 12' and 16' x 16' vertical pump docks can support 200-500 HP pumps for agriculture, water and waste water applications. The 2 sections of this rugged steel platform can be easily bolted together on site. Comes complete with floats,

**Galvanized Press** 

Lock Decking and plate for pump. Entire unit is hot dipped galvanized for long service. The base unit has 9950# of flotation. Walkways and other accessories are also available. Ships preassembled. The frame is made from 4" x 7.25 channel and hot dipped galvanized after fabrication. The handrail is 2" galvanized pipe fit together with Hollaender aluminum/ magnesium fittings. The center 3/8" x 4' x 4' plate is bolted to the frame. The plate is galvanized but has no hole so the customer can cut the correct hole for the pumps being used or send us your hole pattern drawing and we will cut holes to your specs at no additional charge. Call for complete details and pricing.