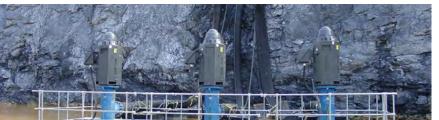

## VERTICAL TURBINE PUMPS AND FLOATING PLATFORMS

Pipe line float carrying 18" pipe from pump

Large vertical pump with walkway.

3 pumps on 3 floating platforms attached together.

Nashville Pump & Power pipe line float can be made to accommodate most size pipes. It is a simple, effective way to support a pipe from your pump to land. The frame is hot dipped galvanized after fabrication, frame bolts directly to a float.