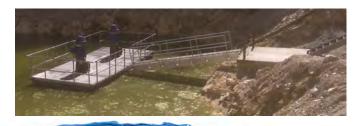

## VERTICAL TURBINE PUMPS AND FLOATING PLATFORMS

Pipe line float carrying 18" pipe from pump

Large vertical pump with walkway.

3 pumps on 3 floating platforms attached together.

Nashville Pump & Power pipe line float can be made to accommodate most size pipes. It is a simple, effective way to support a pipe from your pump to land. The frame is hot dipped galvanized after fabrication, frame bolts directly to a float.