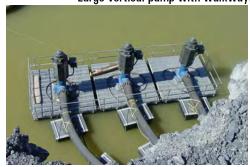

## VERTICAL TURBINE PUMPS AND FLOATING PLATFORMS

Pipe line float carrying 18" pipe from pump

Large vertical pump with walkway.

3 pumps on 3 floating platforms attached together.

Nashville Pump & Power pipe line float can be made to accommodate most size pipes. It is a simple, effective way to support a pipe from your pump to land. The frame is hot dipped galvanized after fabrication, frame bolts directly to a float.

## VERTICAL TURBINE PUMPS AND FLOATING PLATFORMS

Nashville Pump & Power 12' x 12' and 16' x 16' vertical pump docks can support 200-500 HP pumps for agriculture, water and waste water applications. The 2 sections of this rugged steel platform can be easily bolted together on site. Comes complete with floats,

**Galvanized Press** 

Lock Decking and plate for pump. Entire unit is hot dipped galvanized for long service. The base unit has 9950# of flotation. Walkways and other accessories are also available. Ships preassembled. The frame is made from 4" x 7.25 channel and hot dipped galvanized after fabrication. The handrail is 2" galvanized pipe fit together with Hollaender aluminum/ magnesium fittings. The center 3/8" x 4' x 4' plate is bolted to the frame. The plate is galvanized but has no hole so the customer can cut the correct hole for the pumps being used or send us your hole pattern drawing and we will cut holes to your specs at no additional charge. Call for complete details and pricing.