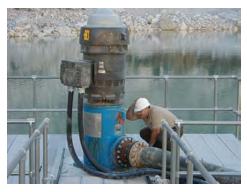

## VERTICAL TURBINE PUMPS AND FLOATING PLATFORMS

Pipe line float carrying 18" pipe from pump

Large vertical pump with walkway.

3 pumps on 3 floating platforms attached together.

Nashville Pump & Power pipe line float can be made to accommodate most size pipes. It is a simple, effective way to support a pipe from your pump to land. The frame is hot dipped galvanized after fabrication, frame bolts directly to a float.

## VERTICAL TURBINE PUMPS AND FLOATING PLATFORMS

Nashville Pump & Power 12' x 12' and 16' x 16' vertical pump docks can support 200-500 HP pumps for agriculture, water and waste water applications. The 2 sections of this rugged steel platform can be easily bolted together on site. Comes complete with floats,