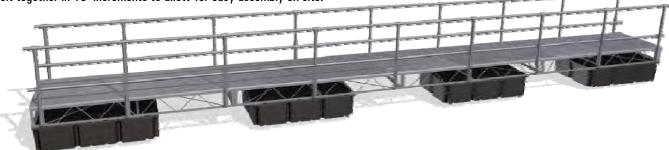

## **FLOATING WALKWAYS**

Nashville Pump & Power floating walkways are available in many different lengths and come complete with handrail and our press lock decking (page 32). The standard width that works best with our pump docks is 4'. The section shown below is a 4' x 40' section. Sections can pin or bolt together in 10' increments to allow for easy assembly on site.