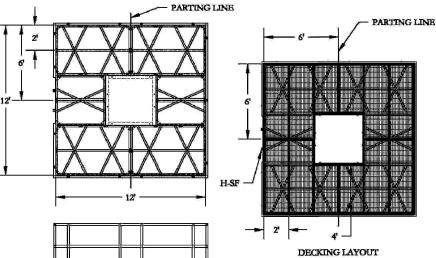

## VERTICAL TURBINE PUMPS AND FLOATING PLATFORMS

Nashville Pump & Power 12' x 12' and 16' x 16' vertical pump docks can support 200-500 HP pumps for agriculture, water and waste water applications. The 2 sections of this rugged steel platform can be easily bolted together on site. Comes complete with floats,

**Galvanized Press** 

Lock Decking and plate for pump. Entire unit is hot dipped galvanized for long service. The base unit has 9950# of flotation. Walkways and other accessories are also available. Ships preassembled. The frame is made from 4" x 7.25 channel and hot dipped galvanized after fabrication. The handrail is 2" galvanized pipe fit together with Hollaender aluminum/ magnesium fittings. The center 3/8" x 4' x 4' plate is bolted to the frame. The plate is galvanized but has no hole so the customer can cut the correct hole for the pumps being used or send us your hole pattern drawing and we will cut holes to your specs at no additional charge. Call for complete details and pricing.