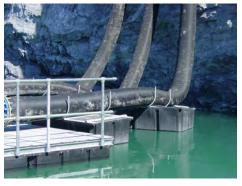

## VERTICAL TURBINE PUMPS AND FLOATING PLATFORMS

Pipe line float carrying 18" pipe from pump

Large vertical pump with walkway.

3 pumps on 3 floating platforms attached together.

Nashville Pump & Power pipe line float can be made to accommodate most size pipes. It is a simple, effective way to support a pipe from your pump to land. The frame is hot dipped galvanized after fabrication, frame bolts directly to a float.