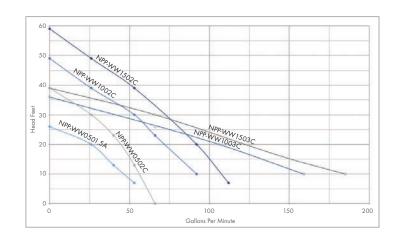

| MODEL         | НР  | DISCHARGE | PHASE        | RATED<br>HEAD FT | RATED<br>FLOW<br>GPM | MAX<br>FLOW | MAX<br>HEAD | WEIGHT<br>LBS |
|---------------|-----|-----------|--------------|------------------|----------------------|-------------|-------------|---------------|
| NPP-WW0501.5A | 1/2 | 1.5"      | 1Ø           | 20'              | 26                   | 53          | 26          | 20            |
| NPP-WW0502C   | 1/2 | 2"        | 1Ø/3Ø        | 26'              | 34                   | 66          | 39          | 32            |
| NPP-WW1002C   | 1   | 2"        | 1Ø/3Ø        | 30'              | 53                   | 92          | 49          | 42            |
| NPP-WW1003C   | 1   | 3"        | 1Ø/3Ø        | 20'              | 106                  | 159         | 36          | 44            |
| NPP-WW1502C   | 1.5 | 3"        | (1Ø-220v)/3Ø | 39'              | 53                   | 112         | 59          | 53            |
| NPP-WW1503C   | 1.5 | 3"        | (1Ø-220v)/3Ø | 23'              | 106                  | 185         | 39          | 55            |