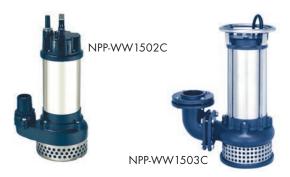

| MODEL         | НР  | DISCHARGE | PHASE        | RATED<br>HEAD FT | RATED<br>FLOW<br>GPM | MAX<br>FLOW | MAX<br>HEAD | WEIGHT<br>LBS |
|---------------|-----|-----------|--------------|------------------|----------------------|-------------|-------------|---------------|
| NPP-WW0501.5A | 1/2 | 1.5"      | 1Ø           | 20'              | 26                   | 53          | 26          | 20            |
| NPP-WW0502C   | 1/2 | 2"        | 1Ø/3Ø        | 26'              | 34                   | 66          | 39          | 32            |
| NPP-WW1002C   | 1   | 2"        | 1Ø/3Ø        | 30'              | 53                   | 92          | 49          | 42            |
| NPP-WW1003C   | 1   | 3"        | 1Ø/3Ø        | 20'              | 106                  | 159         | 36          | 44            |
| NPP-WW1502C   | 1.5 | 3"        | (1Ø-220v)/3Ø | 39'              | 53                   | 112         | 59          | 53            |
| NPP-WW1503C   | 1.5 | 3"        | (1Ø-220v)/3Ø | 23'              | 106                  | 185         | 39          | 55            |