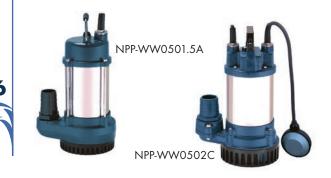

| MODEL         | НР  | DISCHARGE | PHASE        | RATED<br>HEAD FT | RATED<br>FLOW<br>GPM | MAX<br>FLOW | MAX<br>HEAD | WEIGHT<br>LBS |
|---------------|-----|-----------|--------------|------------------|----------------------|-------------|-------------|---------------|
| NPP-WW0501.5A | 1/2 | 1.5"      | 1Ø           | 20'              | 26                   | 53          | 26          | 20            |
| NPP-WW0502C   | 1/2 | 2"        | 1Ø/3Ø        | 26'              | 34                   | 66          | 39          | 32            |
| NPP-WW1002C   | 1   | 2"        | 1Ø/3Ø        | 30'              | 53                   | 92          | 49          | 42            |
| NPP-WW1003C   | 1   | 3"        | 1Ø/3Ø        | 20'              | 106                  | 159         | 36          | 44            |
| NPP-WW1502C   | 1.5 | 3"        | (1Ø-220v)/3Ø | 39'              | 53                   | 112         | 59          | 53            |
| NPP-WW1503C   | 1.5 | 3"        | (1Ø-220v)/3Ø | 23'              | 106                  | 185         | 39          | 55            |