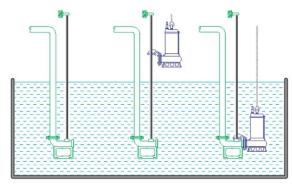

## **APPLICATIONS:**

Perfect for per-installation and sump planning. Excellent for high service pumps in aggressive applications requiring scheduled and routine maintenance. Pump diversity, ability to move pumps from sump location to sump location based on demand and usage requirement. Perfect for sumps in the lower level of buildings and parking garages.

## **COMPONENTS:**

- Heavy duty mounting base
- Pump discharge adapter
- Guide rail positioning bracket
- Stainless steel chains

Note: Guide rails not provided.

- Step 1: Secure mounting base to sump floor, attach discharge pipe, and install guide rails.
- Step 2: Using a chain and hoist slowly lower the pump into position along the guide rails.
- Step 3: Properly engage the pump with the guide rail system and discharge elbow.